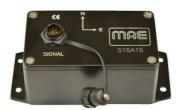

## 1D accelerometer 1 V/g

Single component accelerometer sensor for structural and environmental seismic monitoring, accuracy of 1 V/g, housed in an aluminum IP-67 protection rate case with embedded fixing flaps; ideal for installation in hard environments, it is supplied with IP-67 12 male Amphenol connector with protective cap and orange polish PUR cable. Aluminum mounting bracket is supplied together with sensor, in order to allow installation both on horizontal and vertical surfaces.

| - TECHNICAL SPECIFICAT | 101 | NS | - |
|------------------------|-----|----|---|
|------------------------|-----|----|---|

- Accelerometer sensors 1 V/g
- Aluminum IP67 case with fixing flaps
- Mounting bracket for vertical surfaces
- IP67 connector
- Cable length: 3 mt