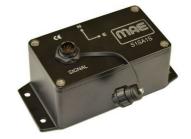

## 1D accelerometer 1 V/g

Single component accelerometer sensor for structural and environmental seismic monitoring, accuracy of 1 V/g, housed in an aluminum IP-67 protection rate case with embedded fixing flaps; ideal for installation in hard environments, it is supplied with IP-67 12 male Amphenol connector with protective cap and orange polish PUR cable. Aluminum mounting bracket is supplied together with sensor, in order to allow installation both on horizontal and vertical surfaces.

| - TECHNICAL SPECIFICAT | 101 | NS | - |
|------------------------|-----|----|---|
|------------------------|-----|----|---|

- Accelerometer sensors 1 V/g
- Aluminum IP67 case with fixing flaps
- Mounting bracket for vertical surfaces
- IP67 connector
- Cable length: 3 mt