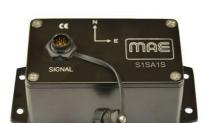

## 1D accelerometer 1 V/g

Single component accelerometer sensor for structural and environmental seismic monitoring, accuracy of 1 V/g, housed in an aluminum IP-67 protection rate case with embedded fixing flaps; ideal for installation in hard environments, it is supplied with IP-67 12 male Amphenol connector with protective cap and orange polish PUR cable. Aluminum mounting bracket is supplied together with sensor, in order to allow installation both on horizontal and vertical surfaces.

| - TECHNICAL SPECIFICAT | 101 | NS | - |
|------------------------|-----|----|---|
|------------------------|-----|----|---|

- Accelerometer sensors 1 V/g
- Aluminum IP67 case with fixing flaps
- Mounting bracket for vertical surfaces
- IP67 connector
- Cable length: 3 mt